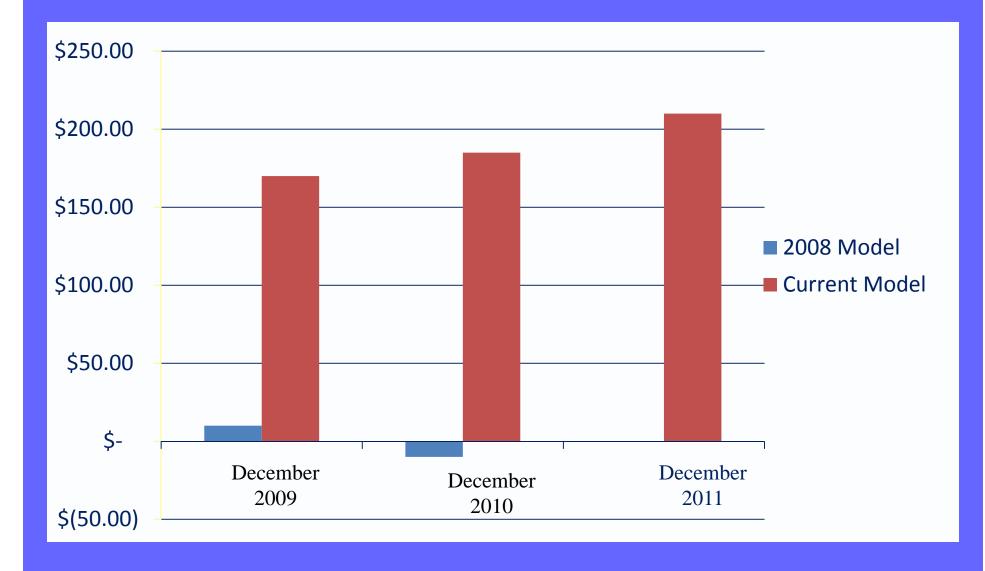

#### **KYTC Cash Model – Christmas 2007**

Projected Net Road Fund Cash Balance (in millions)

## **Cash Model Catastrophe!**

Cash Balance projected to be \$10M in December 2009

Cash Balance projected to be -\$10M in December 2010