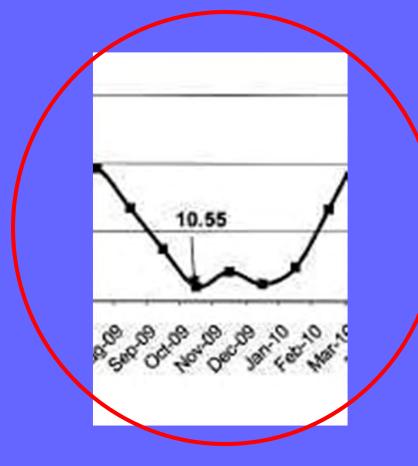

## **Cash Model Catastrophe!**

Cash Balance projected to be \$10M in December 2009

Cash Balance projected to be -\$10M in December 2010