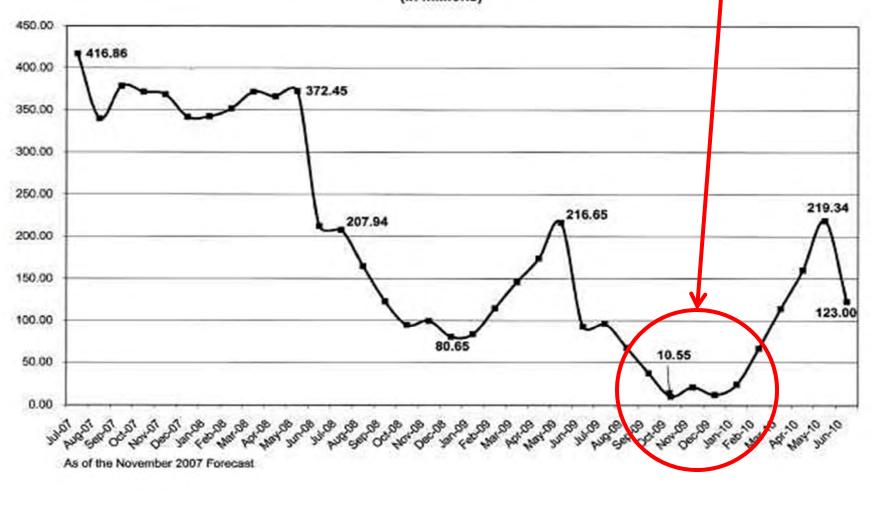

#### **KYTC Cash Model – Christmas 2007**

Projected Net Road Fund Cash Balance (in millions)

## **Cash Model Catastrophe!**

Cash Balance projected to be \$10M in December 2009

Cash Balance projected to be -\$10M in December 2010